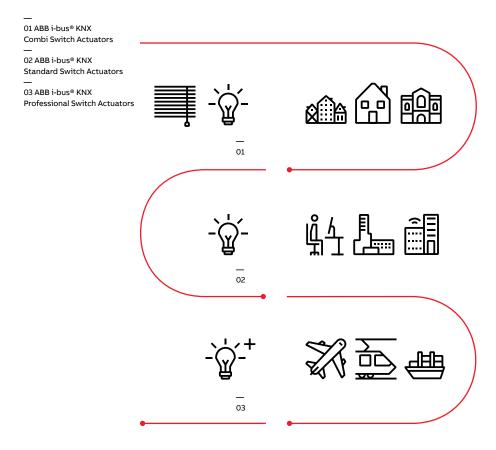

#### ABB i-bus® KNX Combi Switch Actuators

- Ideal for residential projects
- Highest flexibility by combining switching and shading functions in one device

#### ABB i-bus® KNX Standard Switch Actuators

- Ideal for modern commercial projects
- Universal application for all standard switching requirements

#### ABB i-bus® KNX Professional Switch Actuators

- Ideal for large construction projects
- Increased switching capacity and extended energy management functionality